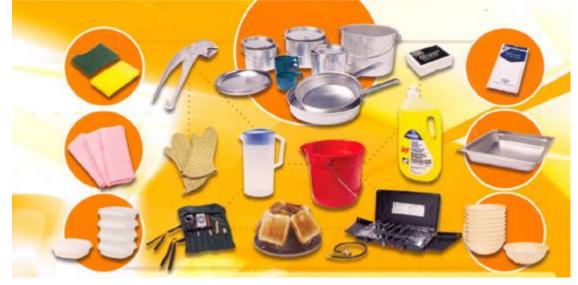

## Patrol Equipment Package

| 00   | BASIC PATROL EQUIPMENT PACKAGE (order one per patrol)         \$559.00 |  |
|------|------------------------------------------------------------------------|--|
| CK   | AGE CONSISTS OF:                                                       |  |
| QTY. | DESCRIPTION                                                            |  |
| 1    | Trail Chef Cook Kit (includes 4 plates, 4 cups)                        |  |
| 6    | Aluminum Plates                                                        |  |
| 6    | Plastic Cups                                                           |  |
| 1    | Camper's First Aid Kit Items May have been consumed                    |  |
| 1    | 8-Piece Chef's Tool Kit                                                |  |
| 1    | BSA® Hot Pot Tongs                                                     |  |
| 2    | Water Carriers                                                         |  |
| 1    | Coghlan's® 4-Slice Camp Stove Toaster                                  |  |
| 1    | 2-Burner Propane Stove Package (includes):                             |  |
|      | 2 stoves and 1 "T" adapter                                             |  |
| 10   | Plastic Cereal Bowls                                                   |  |
| 1    | Laundry Bucket                                                         |  |
| 2    | 2½" deep Steam Pans                                                    |  |
| 1    | Table Covers 24/case Items may have been consumed                      |  |
| 5    | 1.1-pt. Plastic Containers w/lids                                      |  |
| 1    | Igloo® 3-Gallon Water Cooler                                           |  |
| 1    | Kitchen Kit (includes):                                                |  |
|      | 10 Aprons                                                              |  |
|      | 2 Oven Mitts                                                           |  |
|      | - 2 Pot Scrubbers -                                                    |  |
|      | - 1 42-oz. Soap Detergent-                                             |  |
|      | - <mark>1 Sponge</mark> -                                              |  |
|      | - 3 Towelettes-                                                        |  |
|      | 2 2-L Water Pitchers                                                   |  |
|      | 1 8-qt Pot                                                             |  |